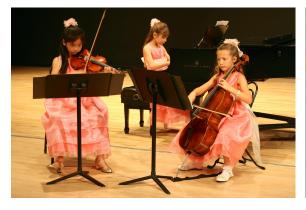

## Registration is Open! Apply now for the 2016-17 Season of JCM.

Junior Chamber Music offers a unique opportunity to young musicians through the joy of chamber performance! Make life-long friends while improving musical skills and experiencing quality performance training through one-on-one coaching, a variety of master class opportunities, recitals, tours and much more!

1 of 3 8/1/17, 7:09 PM

We encourage instrumentalists (string, piano, woodwind, brass, harp, guitar, percussion) and vocalists, aged 9-19 to apply. Outside this age range, we accept preformed groups. Level ranges are from upper intermediate to very advanced.